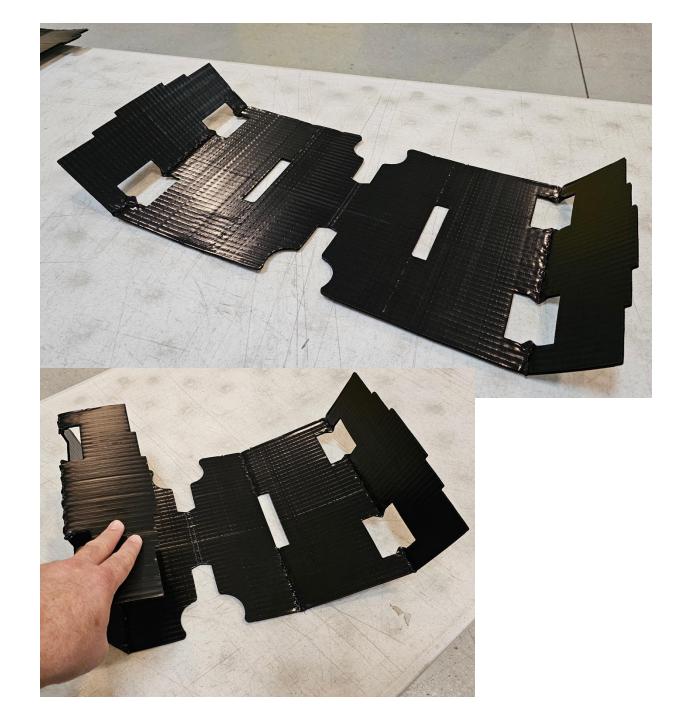

Set the box aside for a moment, and set the box insert out, shiny side up.

Fold the outer flaps up, as shown in the upper right.

Next fold the mid-flap fold up on both sides as shown to the lower right.

Then fold the center fold such that the box insert will assume the form of a "W" as shown to the right.

Square up the shape of the box insert and insert it into the box.

The insert will need to be wiggled past the tabs inside the box.