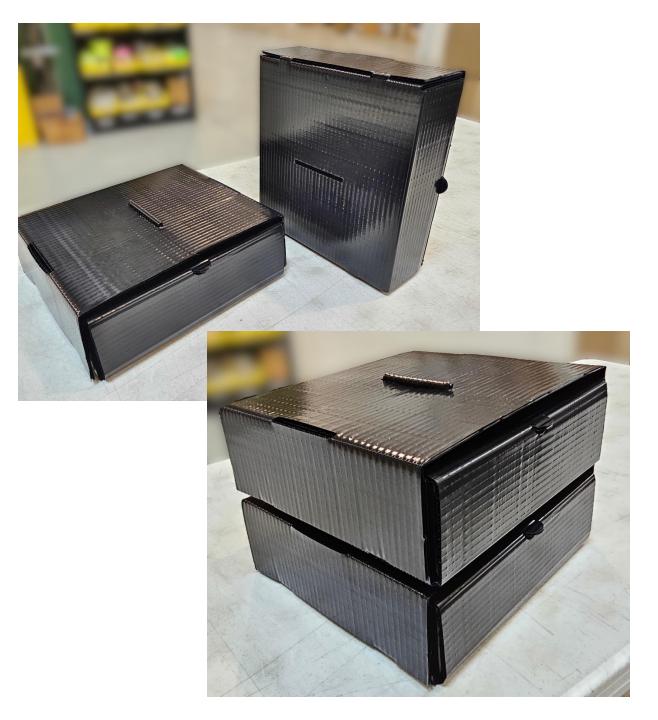

The dorsal tab will fit through the upper box slot when the box insert is properly seated.

Fold the lid flap and close the box by sliding the flap into the box as shown to the right.

Multiple boxes may be stacked by aligning the dorsal tab of the under box with the under slot of the above box.