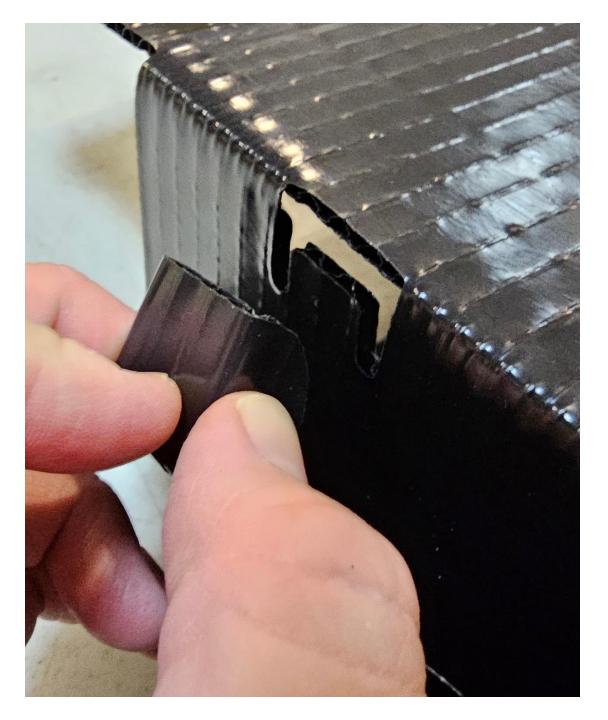

The box should look approximately like this, so far.

Fold the box tabs over.

Then fold the tab hooks until they are square.

Insert the tab into the tab hole on the inner box wall.

Once the box tabs are inside the box, unfold them so that they grip the inner box wall.