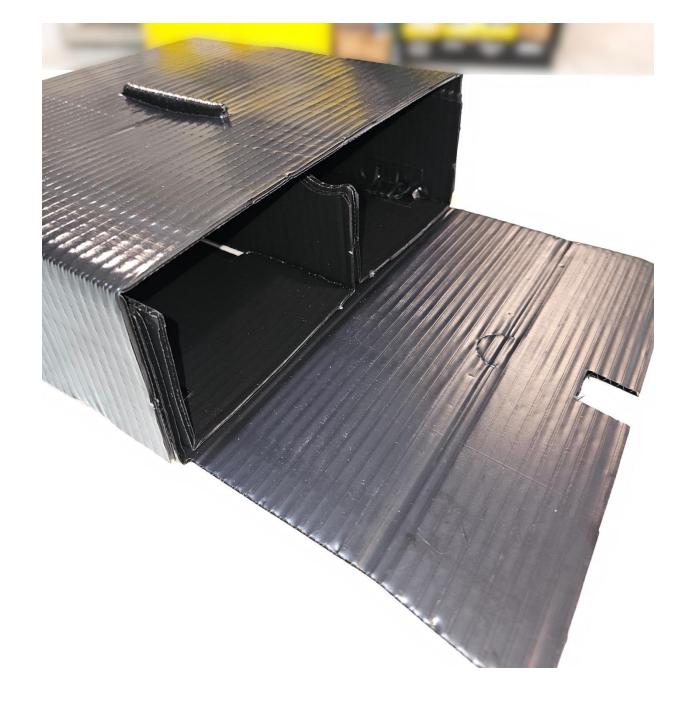

Then fold the center fold such that the box insert will assume the form of a "W" as shown to the right.

Square up the shape of the box insert and insert it into the box.

The insert will need to be wiggled past the tabs inside the box.

The dorsal tab will fit through the upper box slot when the box insert is properly seated.

Fold the lid flap and close the box by sliding the flap into the box as shown to the right.

Multiple boxes may be stacked by aligning the dorsal tab of the under box with the under slot of the above box.