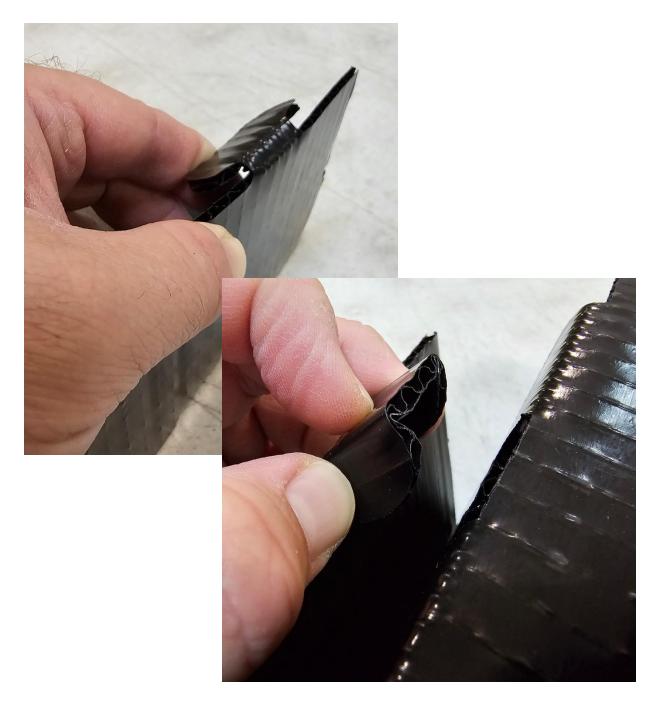

The box should look approximately like this, so far.

Fold the box tabs over.

Then fold the tab hooks until they are square.

Insert the tab into the tab hole on the inner box wall.

Once the box tabs are inside the box, unfold them so that they grip the inner box wall.