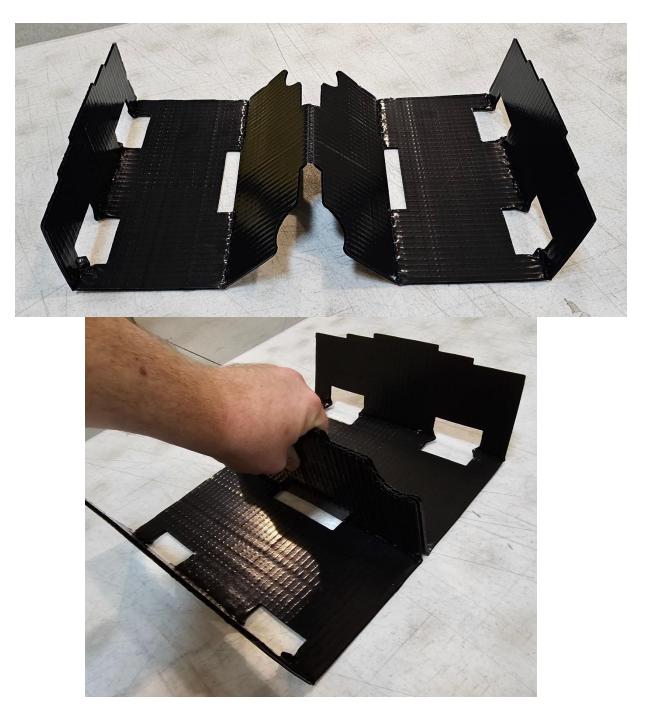

Set the box aside for a moment, and set the box insert out, shiny side up.

Fold the outer flaps up, as shown in the upper right.

Next fold the mid-flap fold up on both sides as shown to the lower right.

Then fold the center fold such that the box insert will assume the form of a "W" as shown to the right.

Square up the shape of the box insert and insert it into the box.

The insert will need to be wiggled past the tabs inside the box.