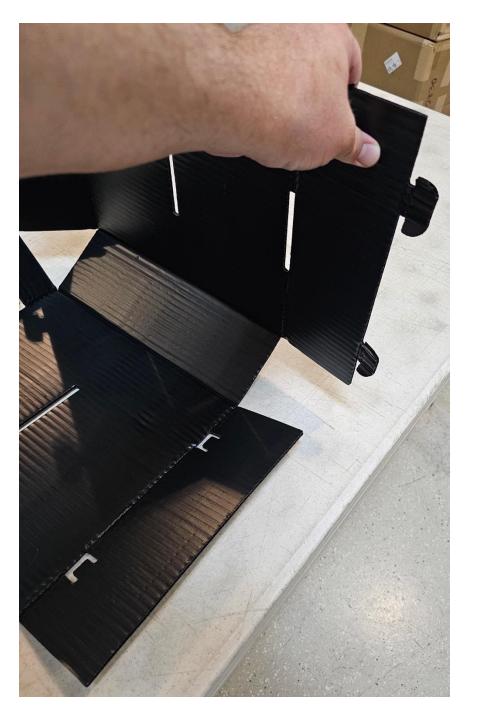

The box should look approximately like this, so far.

Fold the box tabs over.

Then fold the tab hooks until they are square.

Insert the tab into the tab hole on the inner box wall.

Once the box tabs are inside the box, unfold them so that they grip the inner box wall.

Then fold the center fold such that the box insert will assume the form of a "W" as shown to the right.

Square up the shape of the box insert and insert it into the box.

The insert will need to be wiggled past the tabs inside the box.