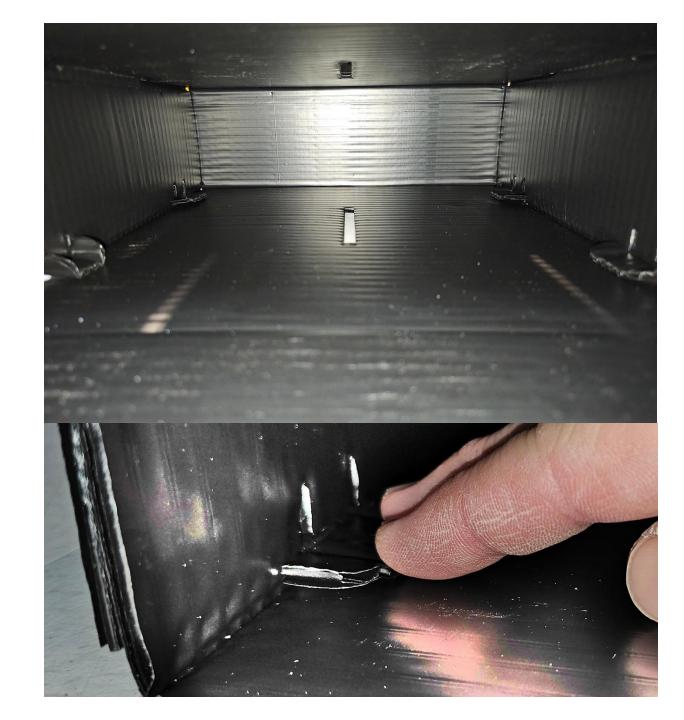

Then fold the center fold such that the box insert will assume the form of a "W" as shown to the right.

Square up the shape of the box insert and insert it into the box.

The insert will need to be wiggled past the tabs inside the box.

The dorsal tab will fit through the upper box slot when the box insert is properly seated.

Fold the lid flap and close the box by sliding the flap into the box as shown to the right.

Multiple boxes may be stacked by aligning the dorsal tab of the under box with the under slot of the above box.