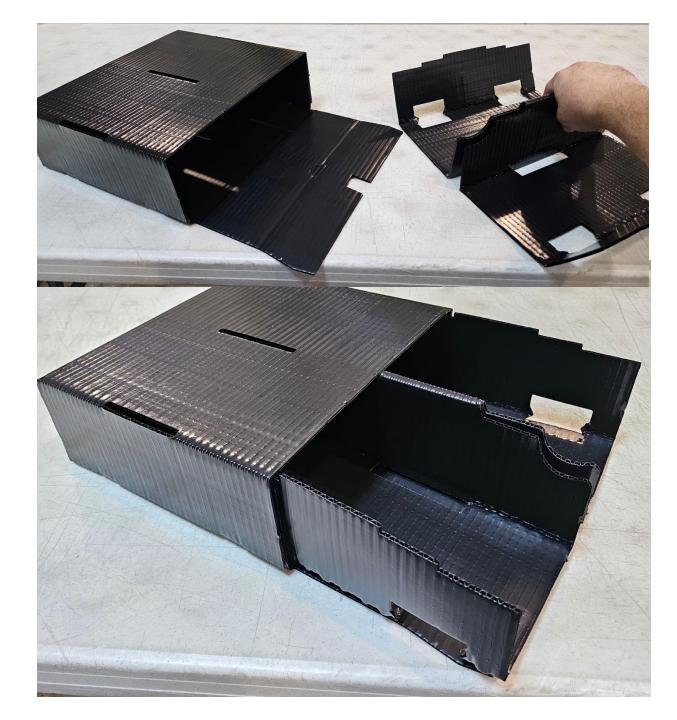

Begin by separating the Box Insert from the Box as shown to the right.

Take the Box piece flip it so that the shiny side faces down.

Then fold the wall-flaps up as shown to the right.

Then fold the box top and bottom together, like a book, using the two seams to create the rear box wall.

The box should look approximately like this, so far.

Fold the box tabs over.

Then fold the tab hooks until they are square.

Insert the tab into the tab hole on the inner box wall.

Once the box tabs are inside the box, unfold them so that they grip the inner box wall.