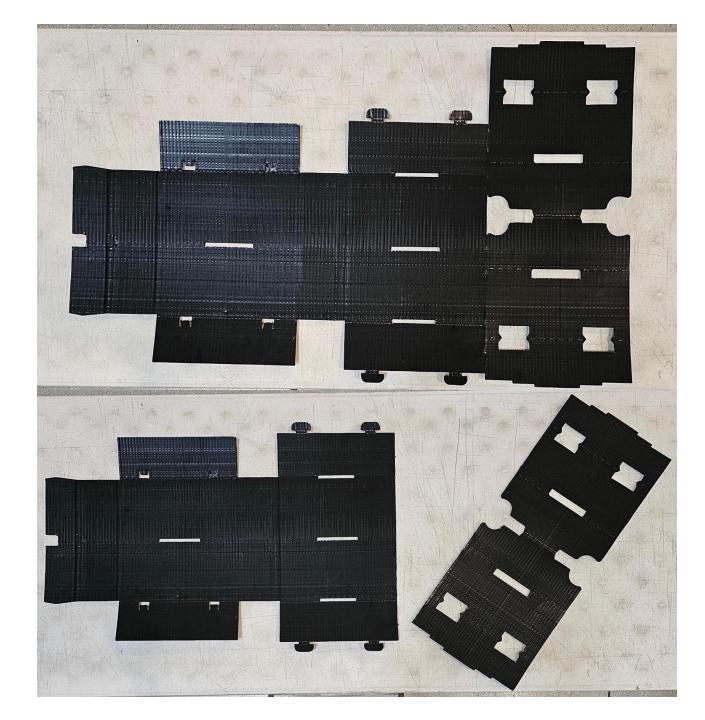

Begin by separating the Box Insert from the Box as shown to the right.

Take the Box piece flip it so that the shiny side faces down.

Then fold the wall-flaps up as shown to the right.

Then fold the box top and bottom together, like a book, using the two seams to create the rear box wall.

The box should look approximately like this, so far.

Fold the box tabs over.

Then fold the tab hooks until they are square.

Insert the tab into the tab hole on the inner box wall.

Once the box tabs are inside the box, unfold them so that they grip the inner box wall.