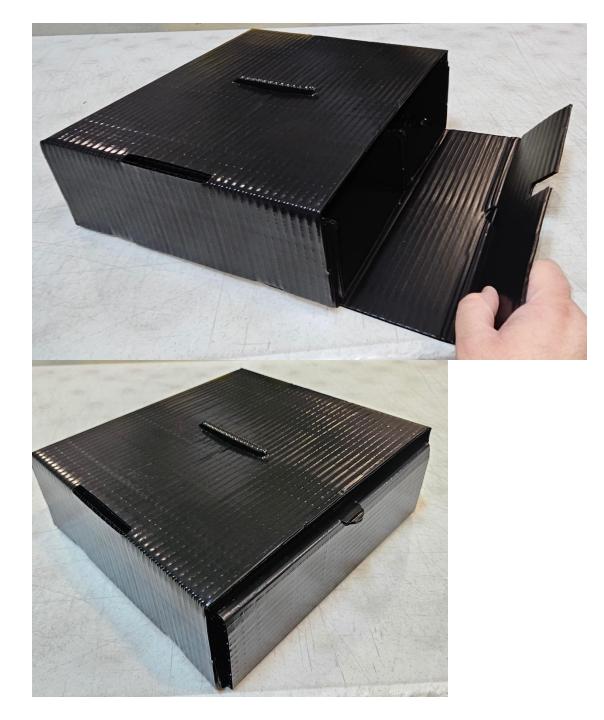

The dorsal tab will fit through the upper box slot when the box insert is properly seated.

Fold the lid flap and close the box by sliding the flap into the box as shown to the right.

Multiple boxes may be stacked by aligning the dorsal tab of the under box with the under slot of the above box.