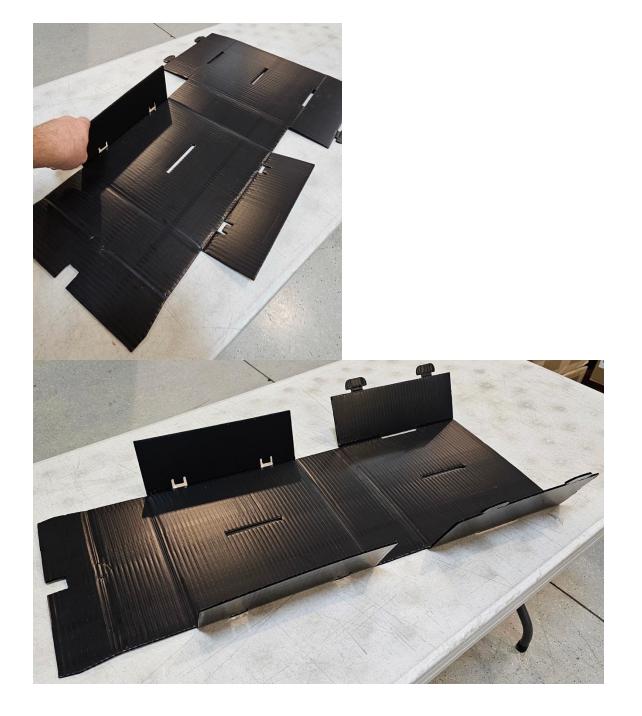

Set the box aside for a moment, and set the box insert out, shiny side up.

Fold the outer flaps up, as shown in the upper right.

Next fold the mid-flap fold up on both sides as shown to the lower right.

Then fold the center fold such that the box insert will assume the form of a "W" as shown to the right.

Square up the shape of the box insert and insert it into the box.

The insert will need to be wiggled past the tabs inside the box.