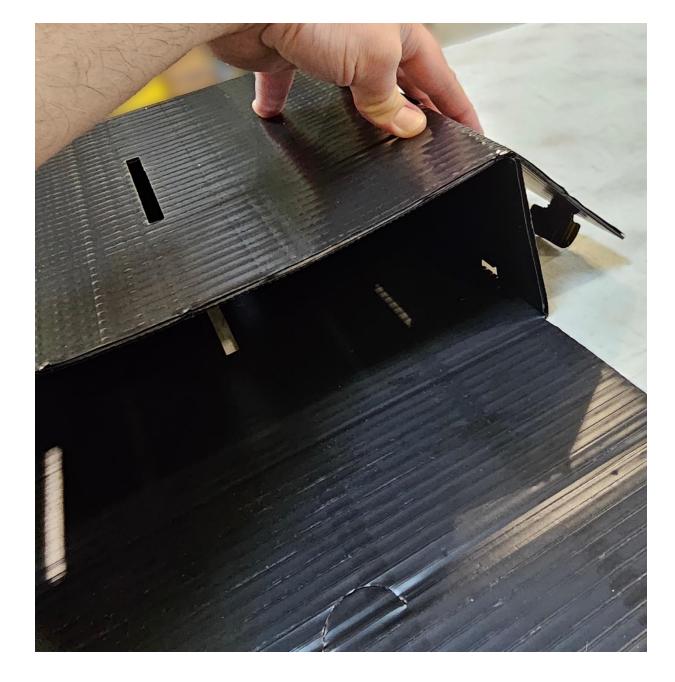

The dorsal tab will fit through the upper box slot when the box insert is properly seated.

Fold the lid flap and close the box by sliding the flap into the box as shown to the right.

Multiple boxes may be stacked by aligning the dorsal tab of the under box with the under slot of the above box.